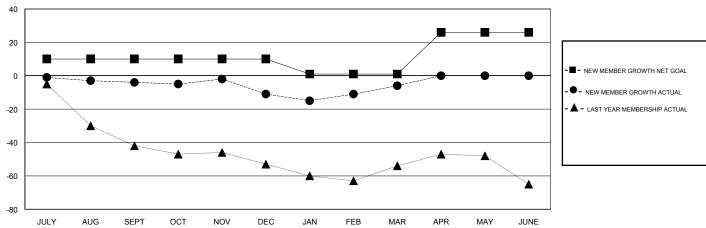

## District 14 U

Results as of: 3/31/2017

|               | Club          | s           |               | Members               |                                                                |                                                              |                                              |  |
|---------------|---------------|-------------|---------------|-----------------------|----------------------------------------------------------------|--------------------------------------------------------------|----------------------------------------------|--|
|               | RESULTS FOR   | R 2016-2017 |               | RESULTS FOR 2016-2017 |                                                                |                                                              |                                              |  |
| QUARTER       | NEW CLUB GOAL | NEW CLUBS   | DROPPED CLUBS | QUARTER               | NEW MEMBER GROWTH<br>NET GOAL (not reinstated<br>or transfers) | NEW MEMBER<br>GROWTH ACTUAL (not<br>reinstated or transfers) | DROPPED MEMBERS ACTUAL (including transfers) |  |
| JULY/AUG/SEPT | 0             | 0           | 0             | JULY/AUG/SEPT         | 10                                                             | 20                                                           | 24                                           |  |
| OCT/NOV/DEC   | 0             | 0           | 0             | OCT/NOV/DEC           | 0                                                              | 14                                                           | 21                                           |  |
| JAN/FEB/MAR   | 0             | 0           | 0             | JAN/FEB/MAR           | -9                                                             | 21                                                           | 16                                           |  |
| APR/MAY/JUNE  | 1             | 0           | 0             | APR/MAY/JUNE          | 25                                                             | 0                                                            | 0                                            |  |

## GOALS AND ACTUAL MEMBERS CUMULATIVE

| DROPPED CLUBS: 0 |    | 22 CLUBS OF 35 ADDED 1 OR MORE<br>NEW MEMBERS | GENDER DISTRIBUTION           MALE         802 (72.58%)           FEMALE         303 (27.42%) |  |     |
|------------------|----|-----------------------------------------------|-----------------------------------------------------------------------------------------------|--|-----|
| DROPPED MEMBERS  |    |                                               |                                                                                               |  |     |
| DECEASED         | 10 | CLICK HERE FOR CUMULATIVE                     | TOTAL FAMILY UNIT MEMBERS                                                                     |  | 234 |
| CLUB CANCELLED   | 0  | MEMBERSHIP DATA                               | FAMILY MEMBERS DAVING HALF                                                                    |  | 120 |
| OTHER 51         |    |                                               | FAMILY MEMBERS PAYING HALF DUES                                                               |  | 120 |
| TOTAL            | 61 |                                               |                                                                                               |  |     |